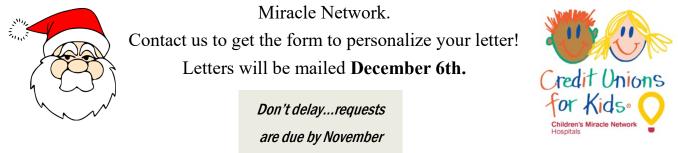

# Santa Letters for Children's Miracle Network

Treat your little loved ones to a personalized letter from Santa for only \$3.00.

Great for children, grandchildren, family friends or any child. Not only will you bring a smile to your loved one's face, but you will also help raise money for Children's

15th!